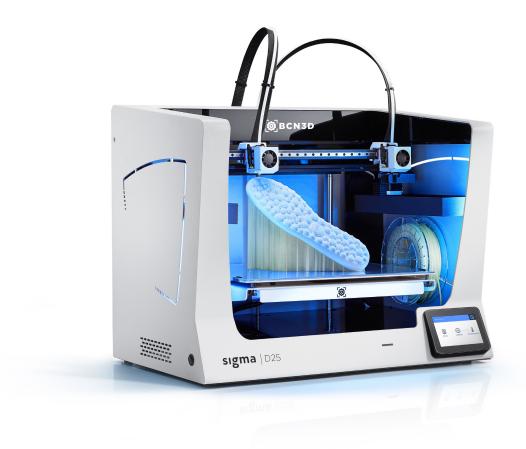

## Our acclaimed workhorse, engineered for maximum productivity

The Sigma D25 is a new generation of our best-known 3D printer, engineered to grant maximum productivity through a hassle-free experience thanks to features like its massive print volume and full connectivity. Powered by our Independent Dual Extruder (IDEX) system, the Sigma D25 delivers quickly functional prototypes with quality and precision.

## Powered by BCN3D's invention, **IIDEX** technology

**Productivity** IDEX Technology Printing volume: 420x300x200mm

**Connectivity** Wireless printing BCN3D Cloud

**Ease of use** Multilingual 5'' touchscreen Open filament system