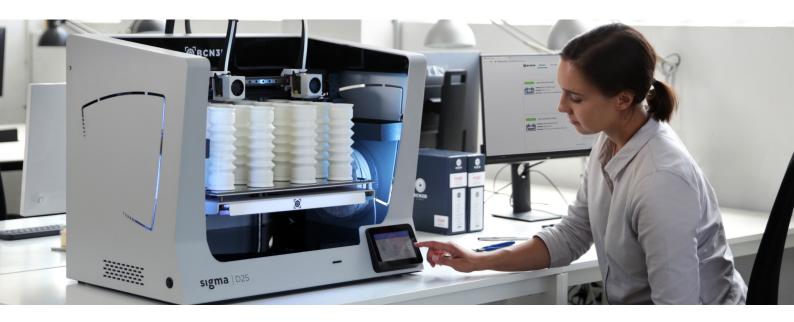

## Our acclaimed workhorse, engineered for maximum productivity

The Sigma D25 is a new generation of our best-known 3D printer, engineered to grant maximum productivity through a hassle-free experience thanks to features like its massive print volume and full connectivity. Powered by our Independent Dual Extruder (IDEX) system, the Sigma D25 delivers quickly functional prototypes with quality and precision.

## Powered by BCN3D's invention, **IIDEX** technology

**Productivity** IDEX Technology Printing volume: 420x300x200mm

**Connectivity** Wireless printing BCN3D Cloud

**Ease of use** Multilingual 5'' touchscreen Open filament system